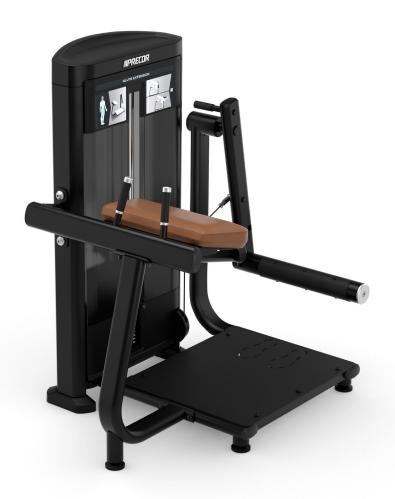

# Glute Extension III

Resolve to make your selectorized strength equipment purchase with confidence— choose the Resolute™ Strength line from Precor. It delivers on what matters most: your investment will withstand the test of time.

The Resolute Strength Glute Extension targets the glutes and the muscles of the standing leg from a ground-based standing position. Elbow pad, handles, and large base platform provide stability while the exerciser enjoys a smooth thrust to maximum hip extension.

#### **Biomechanically Sound**

The Resolute Glute Extension isolates the powerhouse muscles of the glutes from a ground-based, standing position. The range of the movement arm provides maximum hip extension during the exercise movement, while the standing leg engages to provide balance.

#### **Focused on the Experience**

No adjustments are needed to begin working from the ground-based standing position. The elbow pads and hand grips stabilize the exerciser, while the foot placement markings make getting started quick and efficient.