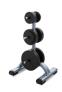

The Resolute Strength Glute Extension targets the glutes and the muscles of the standing leg from a ground-based standing position. Elbow pad, handles, and large base platform provide stability while the exerciser enjoys a smooth thrust to maximum hip extension.

#### **Biomechanically Sound**

The Resolute Glute Extension isolates the powerhouse muscles of the glutes from a ground-based, standing position. The range of the movement arm provides maximum hip extension during the exercise movement, while the standing leg engages to provide balance.