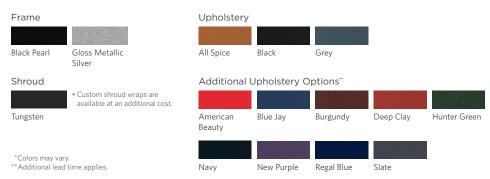

*

No adjustments are needed to begin working from the ground-based standing position. The elbow pads and hand grips stabilize the exerciser, while the foot placement markings make getting started quick and efficient.

#### **Advanced Training with Sony® Advagym**

Strength training has gone digital. Add the Sony Advagym training and tracking system, along with the app, to give your exercisers a whole new way to train. Through the Advagym app, personal trainers can prescribe workouts and monitor their clients' progress.

### Specifications

**Dimensions (L x W x H):** 54 x 40 x 58 in / 137 x 101 x 148 cm

Weight Stack Tower Height: 58 in / 148 cm

**Equipment Weight:** 475 lb / 216 kg

Weight Stack: 160 lb / 73 kg

Warranty: Visit www.precor.com for warranty terms.



### Color Options\*