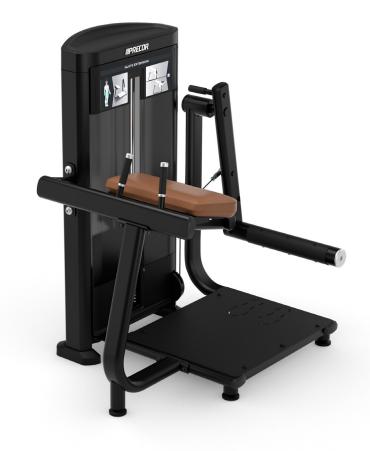

# Glute Extension III

Resolve to make your selectorized strength equipment purchase with confidence— choose the Resolute™ Strength line from Precor. It delivers on what matters most: your investment will withstand the test of time.

The Resolute Strength Glute Extension targets the glutes and the muscles of the standing leg from a ground-based standing position. Elbow pad, handles, and large base platform provide stability while the exerciser enjoys a smooth thrust to maximum hip extension.

#### **Biomechanically Sound**

The Resolute Glute Extension isolates the powerhouse muscles of the glutes from a ground-based, standing position. The range of the movement arm provides maximum hip extension during the exercise movement, while the standing leg engages to provide balance.

#### **Focused on the Experience**

No adjustments are needed to begin working from the ground-based standing position. The elbow pads and hand grips stabilize the exerciser, while the foot placement markings make getting started quick and efficient.