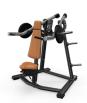

The Resolute Strength Glute Extension targets the glutes and the muscles of the standing leg from a ground-based standing position. Elbow pad, handles, and large base platform provide stability while the exerciser enjoys a smooth thrust to maximum hip extension.

#### **Biomechanically Sound**

The Resolute Glute Extension isolates the powerhouse muscles of the glutes from a ground-based, standing position. The range of the movement arm provides maximum hip extension during the exercise movement, while the standing leg engages to provide balance.

#### **Focused on the Experience**

No adjustments are needed to begin working from the ground-based standing position. The elbow pads and hand grips stabilize the exerciser, while the foot placement markings make getting started quick and efficient.